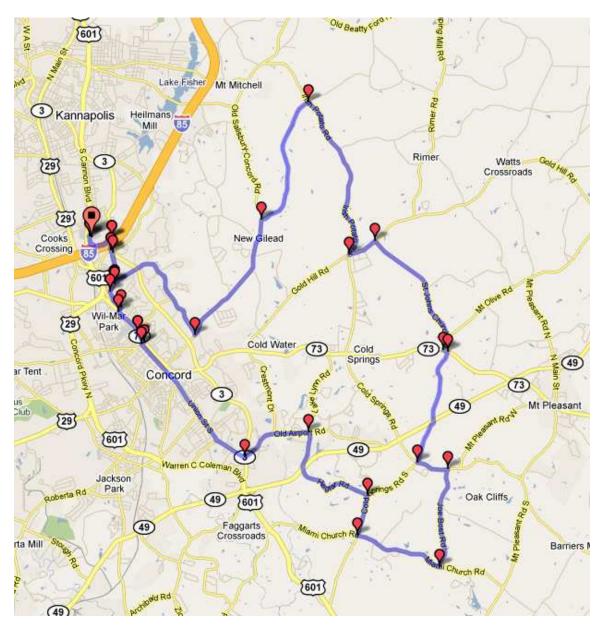

| Leg (r | ni) Total (r | ni) Name               | Directions                                                                             |
|--------|--------------|------------------------|----------------------------------------------------------------------------------------|
| 0.0    | 0.0          | Start at<br>Right Gear |                                                                                        |
| 0.0    | 0.0          | Turn Right             | Take the 1st right onto Cloverleaf Pkwy                                                |
| 0.6    | 0.7          | Turn Right             | Turn right at N Carolina 3 S/Concord Lake Rd                                           |
| 0.3    | 0.9          | Straight               | Continue onto Lake Concord Rd NE                                                       |
| 0.9    | 1.9          | Turn Left              | Slight left at Hospital St NE                                                          |
| 0.0    | 1.9          | Straight               | Continue straight onto Lake Concord Rd NE                                              |
| 0.2    | 2.1          | Turn Left              | Turn left at Arbor St NE                                                               |
| 0.4    | 2.5          | Turn Right             | Turn right at Palaside Dr NE                                                           |
| 0.1    | 2.6          | Turn Left              | Turn left at Church St N                                                               |
| 0.6    | 3.2          | Turn Left              | Take the 3rd left onto American Ave NE                                                 |
| 0.0    | 3.2          | Turn Left              | Turn left at Church St N                                                               |
| 0.2    | 3.5          | Turn Right             | Take the 1st right onto Buffalo Ave NW                                                 |
| 0.1    | 3.5          | Turn Left              | Take the 1st left onto Union St N                                                      |
| 3.2    | 6.8          | Turn Left              | Union St S turns slightly left and becomes Old<br>Airport Rd                           |
| 1.5    | 8.3          | Turn Right             | Take the 1st right onto Heglar Rd                                                      |
| 2.4    | 10.8         | Turn Right             | Turn right at Cold Springs Rd S                                                        |
| 0.9    | 11.6         | Turn Left              | Take the 1st left onto Miami Church Rd                                                 |
| 1.9    | 13.5         | Turn Left              | Take the 1st left onto Joe Bost Rd                                                     |
| 2.1    | 15.7         | Turn Left              | Take the 1st left onto Cold Springs Rd                                                 |
| 0.7    | 16.3         | Turn Right             | Take the 1st right onto Walker Rd                                                      |
| 2.5    | 18.8         | Turn Left              | Turn left at N Carolina 73 W                                                           |
| 0.1    | 18.9         | Turn Right             | Take the 1st right onto St Johns Church Rd                                             |
| 3.0    | 21.9         | Turn Left              | Turn left at Gold Hill Rd                                                              |
| 0.6    | 22.5         | Turn Right             | Take the 2nd right onto Irish Potato Rd                                                |
| 3.6    | 26.1         | Turn Left              | Take the 1st left onto Sapp Rd                                                         |
| 2.9    | 29.0         | Turn Left              | Turn left at Old Salisbury-Concord Rd                                                  |
| 2.9    | 32.0         | Turn Right             | Turn right at Burrage Rd NE                                                            |
| 2.7    | 34.7         | Turn Right             | Turn right at Lake Concord Rd NE                                                       |
| 0.6    | 35.3         | Turn Left              | Take the 1st left onto Branchview Dr NE                                                |
| 0.1    | 35.4         | Straight               | Continue onto Concord Lake Rd/Lake Concord<br>Dr NE Continue to follow Concord Lake Rd |
| 0.3    | 35.6         | Turn Left              | Take the 1st left onto Cloverleaf Pkwy                                                 |
| 0.6    | 36.3         | Turn Right             | Turn right at Cloverleaf Plaza                                                         |

## SAMBO A & B Rides

Address of Start:

The Right Gear 863 Cloverleaf Plaza Kannapolis NC 28083